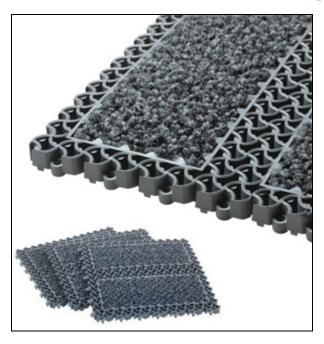

## 3M Nomad Modular Matting 9200

3M Nomad Modular Matting 9200 is a heavy-duty entrance floor mat tile that scrapes dirt and wipes water from shoes, allowing the debris to fall below the mat to keep the walking surface cleaner and more effective.

- The vinyl base of these Nomad Modular Tiles aggressively scrape dirt, snow and salts from shoes while the dual density carpet surface wipes away finer particles, including dust, as well as moisture.
- Easily snap 3M Nomad tiles together for quick installations and replacements.
- 3M Nomad Modular Matting 9200 is high heel proof and has a slip-resistant surface to prevent trips and falls.
- 3M 9200 is perfect for use in recesses and wall-to-wall vestibule applications.
- Each nomad tile measures 7.87" x 7.87"