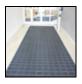

## 3M Nomad Modular Matting 9200

3M Nomad Modular Matting 9200 is a heavy-duty entrance floor mat tile that scrapes dirt and wipes water from shoes, allowing the debris to fall below the mat to keep the walking surface cleaner and more effective.

- The vinyl base of these Nomad Modular Tiles aggressively scrape dirt, snow and salts from shoes while the dual density carpet surface wipes away finer particles, including dust, as well as moisture.
- Easily snap 3M Nomad tiles together for quick installations and replacements.
- 3M Nomad Modular Matting 9200 is high heel proof and has a slip-resistant surface to prevent trips and falls.
- 3M 9200 is perfect for use in recesses and wall-to-wall vestibule applications.
- Each nomad tile measures 7.87" x 7.87"